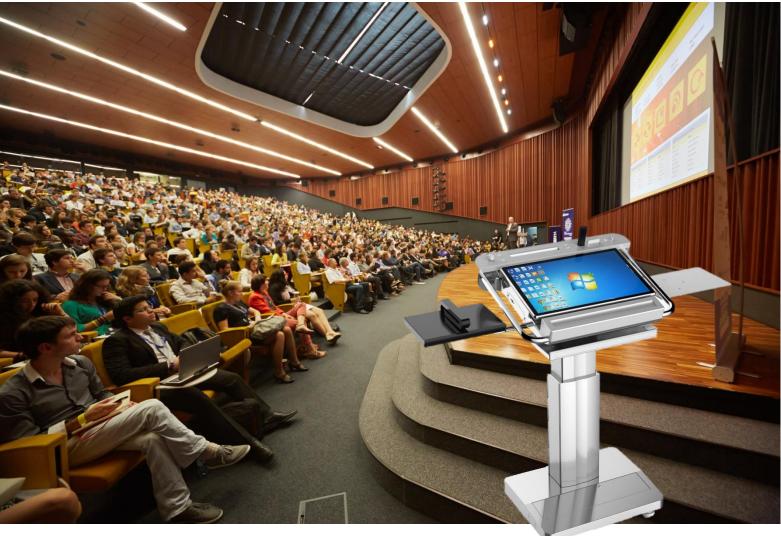

## **Netcare MySmartStation**<sup>™</sup>

For Teaching and Presentation

With All-in-One MySmartStation which makes teaching more professional & presentable!

**MySmartStation MSS1-01** 

Windows 10

**Electrical Power Lift** 

21.5" Touch Screen

Microphone

(((q)))

Wireless LAN

PowerPoint Show Software