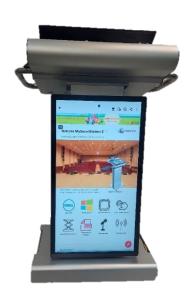

## **Netcare MySmartStation 3** ™

Digital Podium with Signage

23.6" Touch Screen
ALL in One PC

Windows 10 for PC

Office for PC (Optional)

Microphone

32" Front Digital Signage

Android for Digital
Signage

Electrical Power Lift

Electric adjustable angle for PC

**Specifications** 

| Specifications      |                                                                                         |
|---------------------|-----------------------------------------------------------------------------------------|
|                     | MSS3                                                                                    |
| PC Screen           | ALL in One PC 23.6" multi-touch screen                                                  |
| PC OS               | Windows 10 English, Simplified Chinese, Traditional Chinese                             |
| PC Processor        | 10th Generation Intel® Core™ i5-10400 processor                                         |
| PC Memory           | 8GB, DDR4                                                                               |
| PC Hard Drive       | 256GB SSD                                                                               |
| PC Monitor          | 23.6" multi-touch screen                                                                |
| PC Microsoft Office | Microsoft Office (Optional)                                                             |
| PC angle            | Electric angle for ALL in One                                                           |
| Front Screen        | 32" Android 9.0 screen with tempered glass (non-touch)                                  |
| Dimension           | 790 mm L x 620mm W x 1100-1300 mm H                                                     |
| Electric Lift       | Yes (200mm)                                                                             |
| Wheels              | 4 wheels                                                                                |
| Power               | AC: 220 V - 240 V AC, 50 Hz / 60 Hz                                                     |
| Interface           | Gooseneck Microphone, USB, VGA, HDMI, Electric Lift Adjust Button, Volume Adjust Button |
| Software            | Presentation Software                                                                   |
| Optional            | Removable Laptop Tray                                                                   |
| Warranty            | 1 Year                                                                                  |