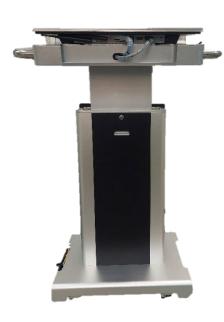

Electrical Power Lift

Electric adjustable angle for PC

**Specifications** 

| Specifications      |                                                                                         |
|---------------------|-----------------------------------------------------------------------------------------|
|                     | MSS3                                                                                    |
| PC Screen           | ALL in One PC 23.6" multi-touch screen                                                  |
| PC OS               | Windows 10 English, Simplified Chinese, Traditional Chinese                             |
| PC Processor        | 10th Generation Intel® Core™ i5-10400 processor                                         |
| PC Memory           | 8GB, DDR4                                                                               |
| PC Hard Drive       | 256GB SSD                                                                               |
| PC Monitor          | 23.6" multi-touch screen                                                                |
| PC Microsoft Office | Microsoft Office (Optional)                                                             |
| PC angle            | Electric angle for ALL in One                                                           |
| Front Screen        | 32" Android 9.0 screen with tempered glass (non-touch)                                  |
| Dimension           | 790 mm L x 620mm W x 1100-1300 mm H                                                     |
| Electric Lift       | Yes (200mm)                                                                             |
| Wheels              | 4 wheels                                                                                |
| Power               | AC: 220 V - 240 V AC, 50 Hz / 60 Hz                                                     |
| Interface           | Gooseneck Microphone, USB, VGA, HDMI, Electric Lift Adjust Button, Volume Adjust Button |
| Software            | Presentation Software                                                                   |
| Optional            | Removable Laptop Tray                                                                   |
| Warranty            | 1 Year                                                                                  |

## Features highlight:

ALL in One PC with Digital Signage

Electrical Power Lift for height adjustment

Electric adjustable angle for PC

Tel: (852) 2402 2178 Fax: (852) 2402 2190