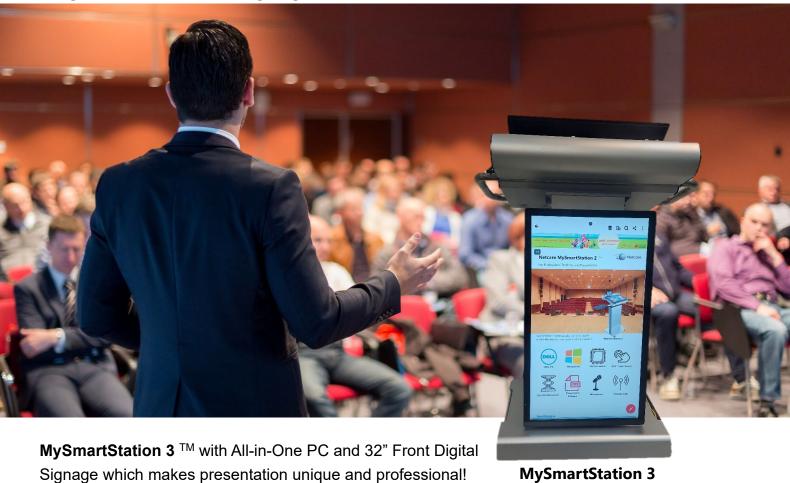

## **Netcare MySmartStation 3** ™

Digital Podium with Signage

23.6" Touch Screen
ALL in One PC

Windows 10 for PC

Office for PC (Optional)

Microphone

32" Front Digital Signage

Android for Digital
Signage

Electrical Power Lift

Electric adjustable angle for PC

**Specifications** 

| Specifications      |                                                                                         |
|---------------------|-----------------------------------------------------------------------------------------|
|                     | MSS3                                                                                    |
| PC Screen           | ALL in One PC 23.6" multi-touch screen                                                  |
| PC OS               | Windows 10 English, Simplified Chinese, Traditional Chinese                             |
| PC Processor        | 10th Generation Intel® Core™ i5-10400 processor                                         |
| PC Memory           | 8GB, DDR4                                                                               |
| PC Hard Drive       | 256GB SSD                                                                               |
| PC Monitor          | 23.6" multi-touch screen                                                                |
| PC Microsoft Office | Microsoft Office (Optional)                                                             |
| PC angle            | Electric angle for ALL in One                                                           |
| Front Screen        | 32" Android 9.0 screen with tempered glass (non-touch)                                  |
| Dimension           | 790 mm L x 620mm W x 1100-1300 mm H                                                     |
| Electric Lift       | Yes (200mm)                                                                             |
| Wheels              | 4 wheels                                                                                |
| Power               | AC: 220 V - 240 V AC, 50 Hz / 60 Hz                                                     |
| Interface           | Gooseneck Microphone, USB, VGA, HDMI, Electric Lift Adjust Button, Volume Adjust Button |
| Software            | Presentation Software                                                                   |
| Optional            | Removable Laptop Tray                                                                   |
| Warranty            | 1 Year                                                                                  |

## Features highlight:

ALL in One PC with Digital Signage

Electrical Power Lift for height adjustment

Electric adjustable angle for PC

Tel: (852) 2402 2178 Fax: (852) 2402 2190