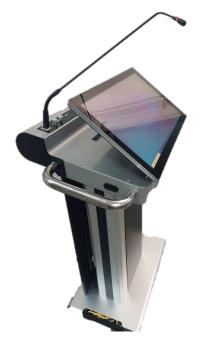

## **Netcare MySmartStation 3** ™

Digital Podium with Signage

23.6" Touch Screen
ALL in One PC

Windows 10 for PC

Office for PC (Optional)

Microphone

32" Front Digital Signage

Android for Digital
Signage

Electrical Power Lift

Electric adjustable angle for PC

**Specifications** 

| Specifications      |                                                                                         |
|---------------------|-----------------------------------------------------------------------------------------|
|                     | MSS3                                                                                    |
| PC Screen           | ALL in One PC 23.6" multi-touch screen                                                  |
| PC OS               | Windows 10 English, Simplified Chinese, Traditional Chinese                             |
| PC Processor        | 10th Generation Intel® Core™ i5-10400 processor                                         |
| PC Memory           | 8GB, DDR4                                                                               |
| PC Hard Drive       | 256GB SSD                                                                               |
| PC Monitor          | 23.6" multi-touch screen                                                                |
| PC Microsoft Office | Microsoft Office (Optional)                                                             |
| PC angle            | Electric angle for ALL in One                                                           |
| Front Screen        | 32" Android 9.0 screen with tempered glass (non-touch)                                  |
| Dimension           | 790 mm L x 620mm W x 1100-1300 mm H                                                     |
| Electric Lift       | Yes (200mm)                                                                             |
| Wheels              | 4 wheels                                                                                |
| Power               | AC: 220 V - 240 V AC, 50 Hz / 60 Hz                                                     |
| Interface           | Gooseneck Microphone, USB, VGA, HDMI, Electric Lift Adjust Button, Volume Adjust Button |
| Software            | Presentation Software                                                                   |
| Optional            | Removable Laptop Tray                                                                   |
| Warranty            | 1 Year                                                                                  |