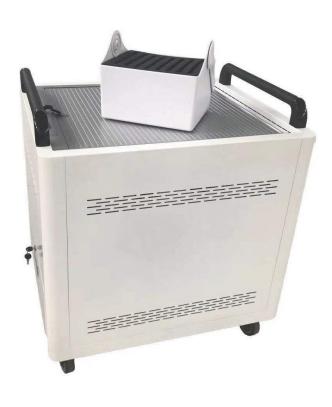

## **MyPowerCart**<sup>TM</sup> - **Distribution Series**

For iPad & Android Tablets

MyPowerCart - Distribution Series is a brand-new innovation in the charging cart industry. Portable charging baskets can be taken out and put in the MyPowerCart to facilitate distribution of iPad and tablets.

For Security, Protect your device

**Reserved Ventilation** 

Ensure your devices are kept cool

**Portable** 

Portable baskets for easy distribution