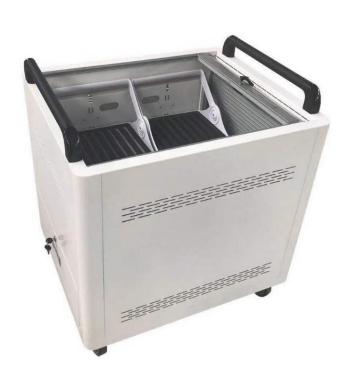

## **MyPowerCart**<sup>TM</sup> - **Distribution Series**

For iPad & Android Tablets

MyPowerCart - Distribution Series is a brand-new innovation in the charging cart industry. Portable charging baskets can be taken out and put in the MyPowerCart to facilitate distribution of iPad and tablets.

MPC-D32

iOS

Power & Charging (e.g. iPad, iPad mini, iPad Air)

**Android** 

Power & Charging (e.g. Samsung Galaxy)

**Sliding Door** 

Sliding door on the Top

**Key & Lock Doors** 

For Security, Protect your device

**Reserved Ventilation** 

Ensure your devices are kept cool

**Portable** 

Portable baskets for easy distribution